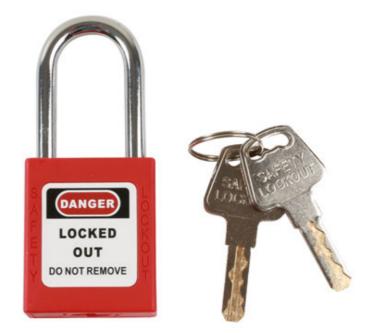

## Safety Lockout Padlock

Non conductive nylon bodied lockout padlock with 38mm shackle, for preventing accidental activation of, or access to high voltage systems on electric vehicles and mains electrical systems.

## **Additional Information**

- 6mm diameter steel shackle, shackle clearance: 38mm.
- · Padlock & keys marked with individual code number, which can be assigned to specific employee &/or vehicle.
- Two keys supplied per safety padlock.
- · Long length 76mm shackle safety padlock available please see Laser Part No. 7943.
- ٠ For use with a range of safety products, including Steering Wheel Cover (Part No. 6640), Safety Tag (Part No. 6675), Lock Our Hasp (Part No. 7943).